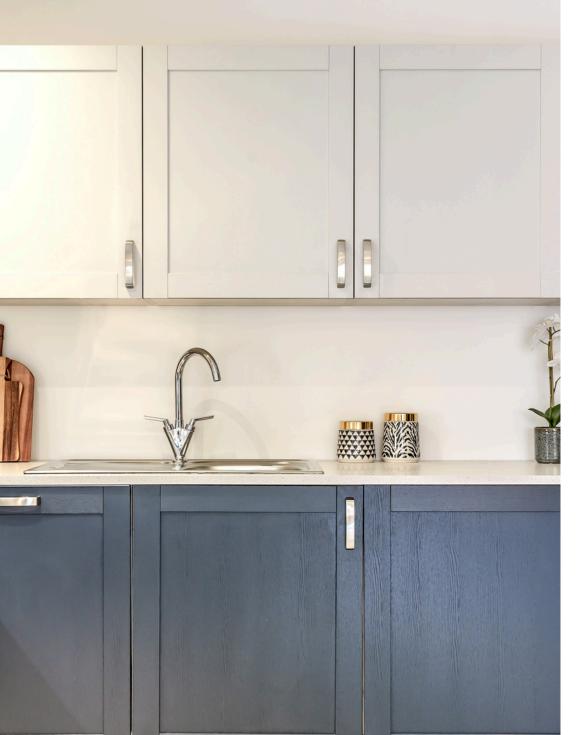

#### KITCHEN

- Navy blue stylish base units
- Dove grey wall units
- White/grey marble effect laminate worktops
- Single bowl stainless steel sinks
- A rated Hotpoint integrated appliances