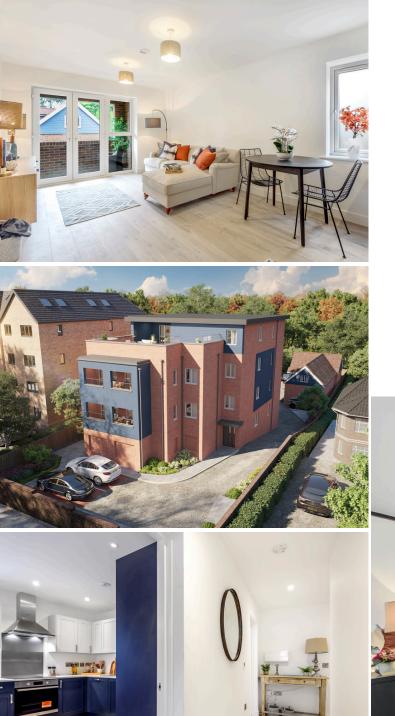

# TREETOPS Leatherhead

Situated in the heart of Leatherhead town centre, Platinum Surrey Homes proudly presents a select development of just nine stylish and thoughtfully designed apartments offering picturesque views over the Surrey Hills skyline.

Perfectly designed for first time buyers, investors or commuters, each apartment has been finished to an exceptional standard and includes high quality features such as underfloor heating and video entry systems as well as private parking, large balconies and ensuites.

#### KITCHEN

- Navy blue stylish base units
- Dove grey wall units
- White/grey marble effect laminate worktops
- Single bowl stainless steel sinks
- A rated Hotpoint integrated appliances