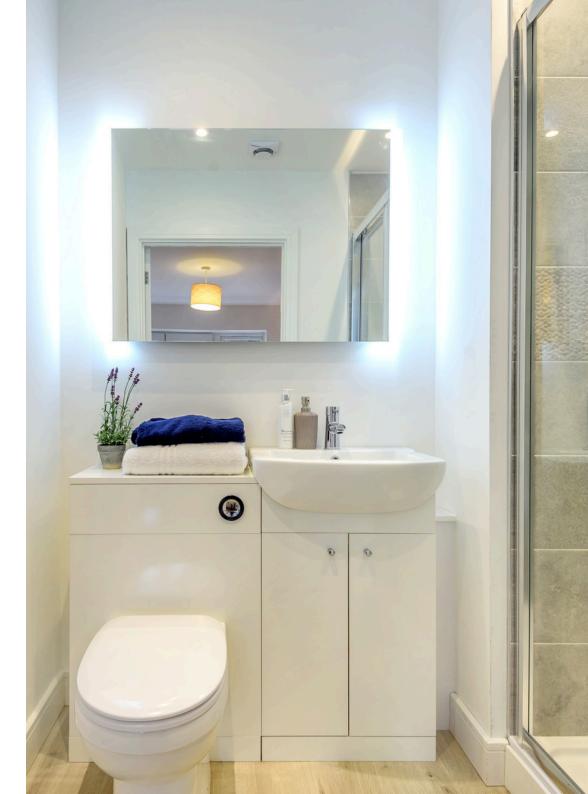

#### BATHROOMS AND ENSUITES

- Vanity unit with integrated basin and push button flush toilet with soft close seat
- Heated chrome towel rail
- Grey ceramic wall tiles