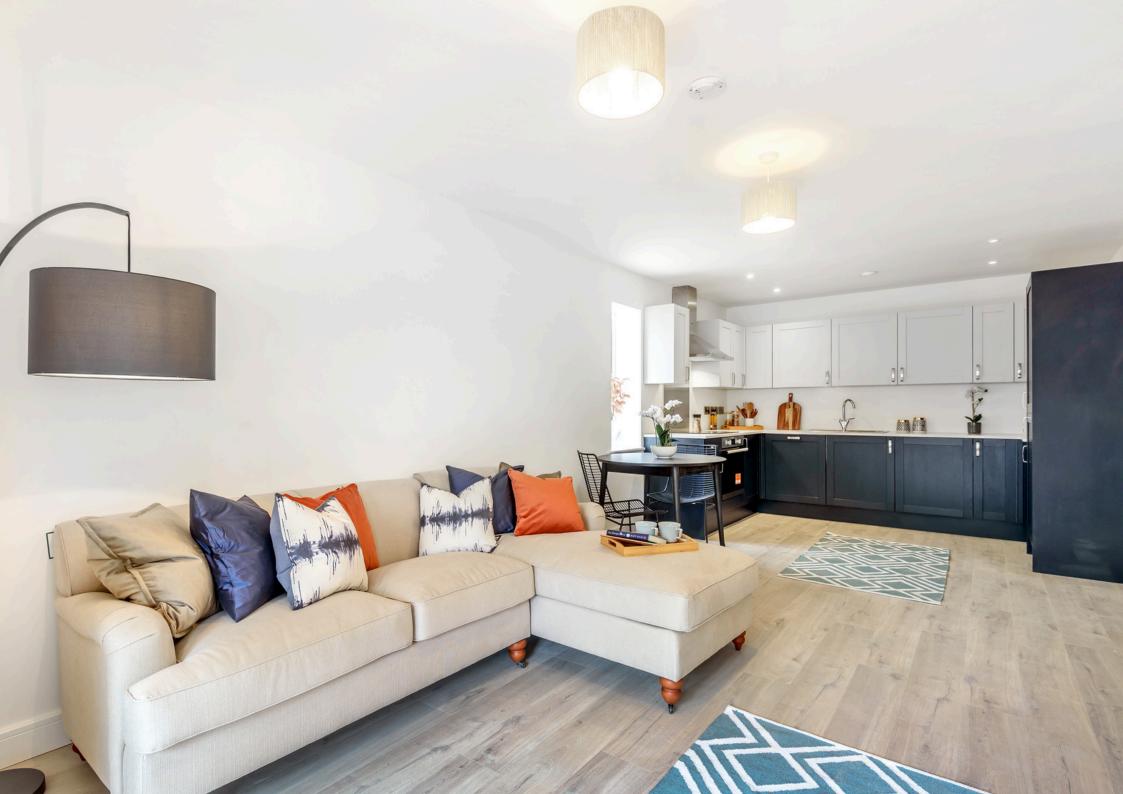

#### KITCHEN

- Navy blue stylish base units
- Dove grey wall units
- White/grey marble effect laminate worktops
- Single bowl stainless steel sinks
- A rated Hotpoint integrated appliances

#### FLOORING

• Quick step impressive ultra soft oak light