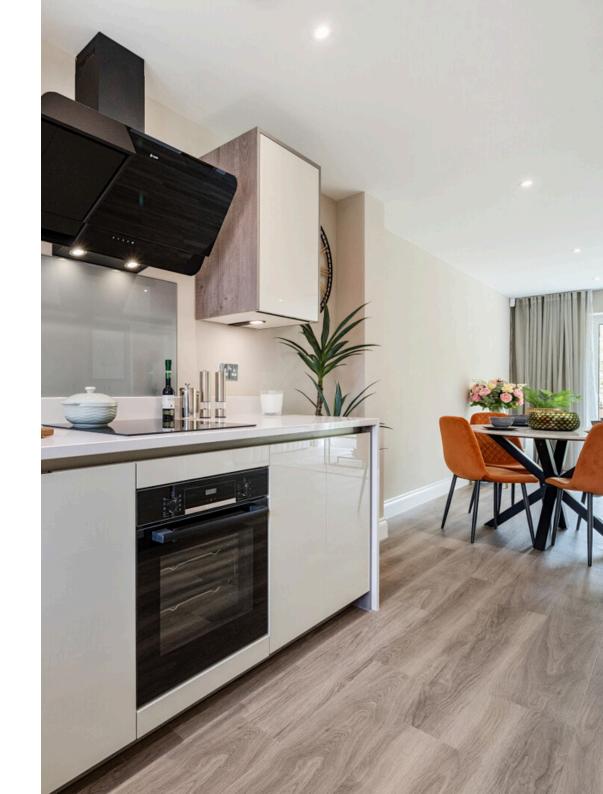

#### **KITCHENS**

- Stone gloss doors with Sherwood Manhattan grey bar tops and panels
- White storm Silestone worktops
- Bosch Oven
- Bosch Induction Ring Hob
- Integrated Fridge and Freezer or Fridge/Freezer
- Integrated Dishwasher
- Sloping Glass Extractor Hood
- Integrated Washer Dryer
- Plots 7 and 8 to feature:
- Bosch Built In Microwave
- Freestanding Washing Machine and tumble Dryer