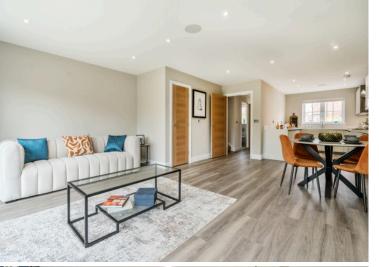

#### **KITCHENS**

- Stone gloss doors with Sherwood Manhattan grey bar tops and panels
- White storm Silestone worktops
- Bosch Oven
- Bosch Induction Ring Hob
- Integrated Fridge and Freezer or Fridge/Freezer
- Integrated Dishwasher
- Sloping Glass Extractor Hood
- Integrated Washer Dryer
- Plots 7 and 8 to feature:
- Bosch Built In Microwave
- Freestanding Washing Machine and tumble Dryer