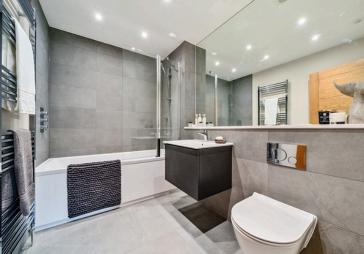

#### **GENERAL**

- Underfloor Heating to Ground Floor
- Air Source Heat Pump
- Built-in alarm
- Pre-wired for Sky
- Oak Style Doors
- Polished chrome ironmongery