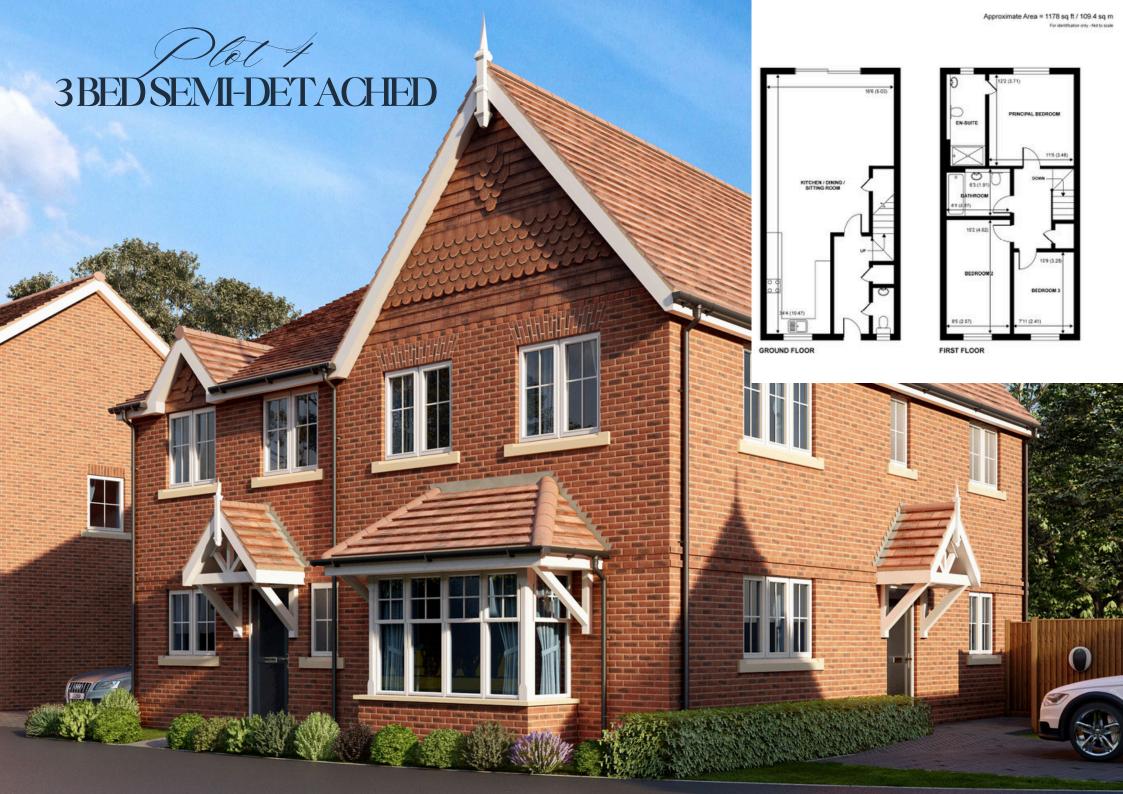

## Waterside CLOSE

Welcome to Waterside Close, an exclusive development in the picturesque village of Send. This private enclave features just eight beautifully crafted homes, offering a selection of 2, 3, and 4 bedroom properties. Each home has been finished to an exceptional standard by Hoopers Homes, ensuring luxury and comfort. The development is ideally situated, backing onto the tranquil National Trust Wey Navigation Canal, providing residents with stunning views and access to miles of scenic countryside and towpath walks.

#### **GENERAL**

- Underfloor Heating to Ground Floor
- Air Source Heat Pump
- Built-in alarm
- Pre-wired for Sky
- Oak Style Doors
- Polished chrome ironmongery

#### **KITCHENS**

- Stone gloss doors with Sherwood Manhattan grey bar tops and panels
- White storm Silestone worktops
- Bosch Oven
- Bosch Induction Ring Hob
- Integrated Fridge and Freezer or Fridge/Freezer
- Integrated Dishwasher
- Sloping Glass Extractor Hood
- Integrated Washer Dryer
- Plots 7 and 8 to feature:
- Bosch Built In Microwave
- Freestanding Washing Machine and tumble Dryer

#### **EXTERNAL**

- Private Access/Driveway
- Electric Vehicle ChargingPoint