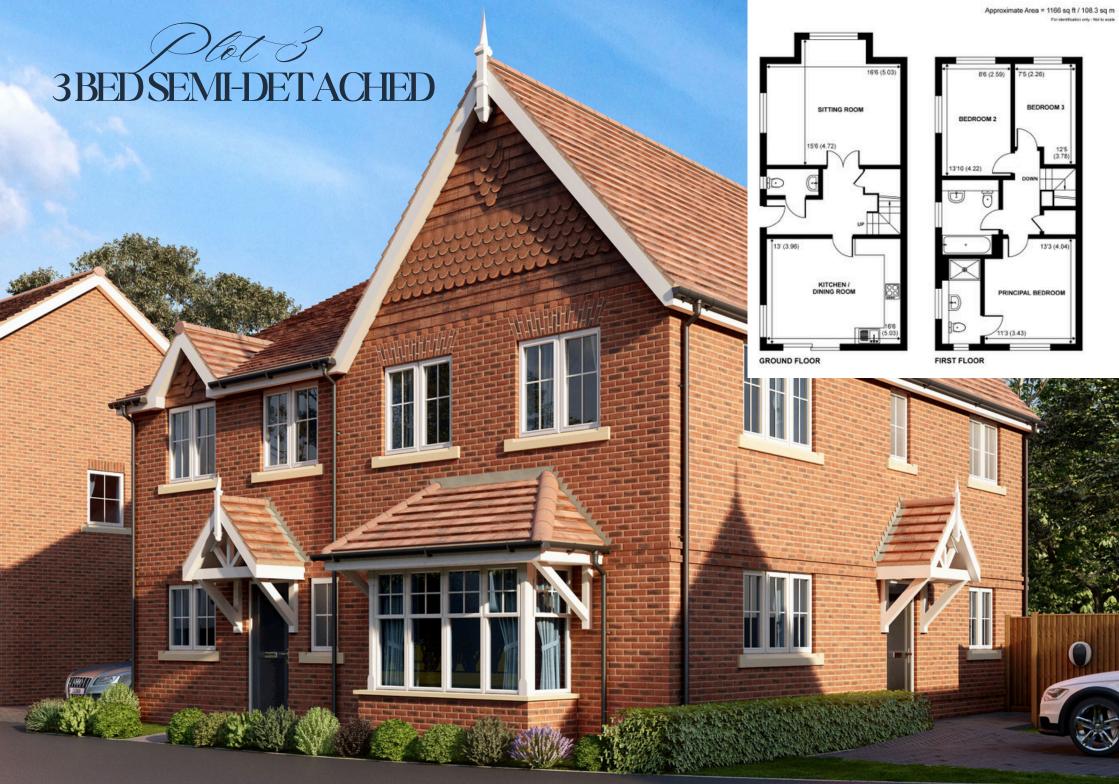

## Waterside CLOSE

Welcome to Waterside Close, an exclusive development in the picturesque village of Send. This private enclave features just eight beautifully crafted homes, offering a selection of 2, 3, and 4 bedroom properties. Each home has been finished to an exceptional standard by Hoopers Homes, ensuring luxury and comfort. The development is ideally situated, backing onto the tranquil National Trust Wey Navigation Canal, providing residents with stunning views and access to miles of scenic countryside and towpath walks.

#### **GENERAL**

- Underfloor Heating to Ground Floor
- Air Source Heat Pump
- Built-in alarm
- Pre-wired for Sky
- Oak Style Doors
- Polished chrome ironmongery

#### **KITCHENS**

- Stone gloss doors with Sherwood Manhattan grey bar tops and panels
- White storm Silestone worktops
- Bosch Oven
- Bosch Induction Ring Hob
- Integrated Fridge and Freezer or Fridge/Freezer
- Integrated Dishwasher
- Sloping Glass Extractor Hood
- Integrated Washer Dryer
- Plots 7 and 8 to feature:
- Bosch Built In Microwave
- Freestanding Washing Machine and tumble Dryer

#### **EXTERNAL**

- Private Access/Driveway
- Electric Vehicle ChargingPoint