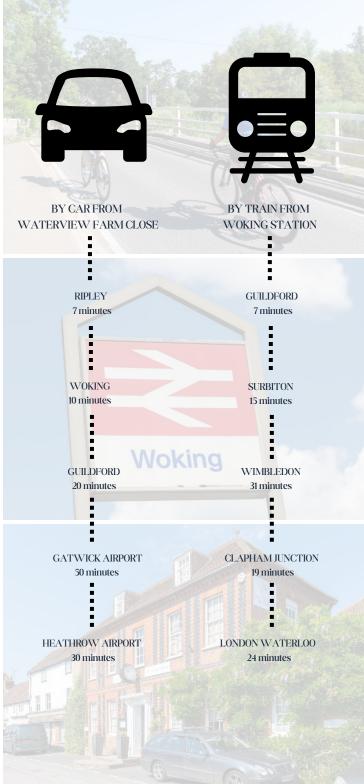

Waterside Close is located in the highly desirable village of Send, offering a perfect balance of peace and convenience. Just a short drive away, the charming village of Ripley boasts a historic high street, a variety of inviting pubs, cafes, and restaurants, as well as one of the largest village greens, home to Ripley Cricket Club. For a broader range of amenities, Woking is approximately 3 miles away, and Guildford is around 6.8 miles, both providing diverse shopping, dining, and entertainment options, along with mainline train stations. Commuters will also appreciate easy access to the A3, connecting to the M25, just a 10 minute drive from the development.