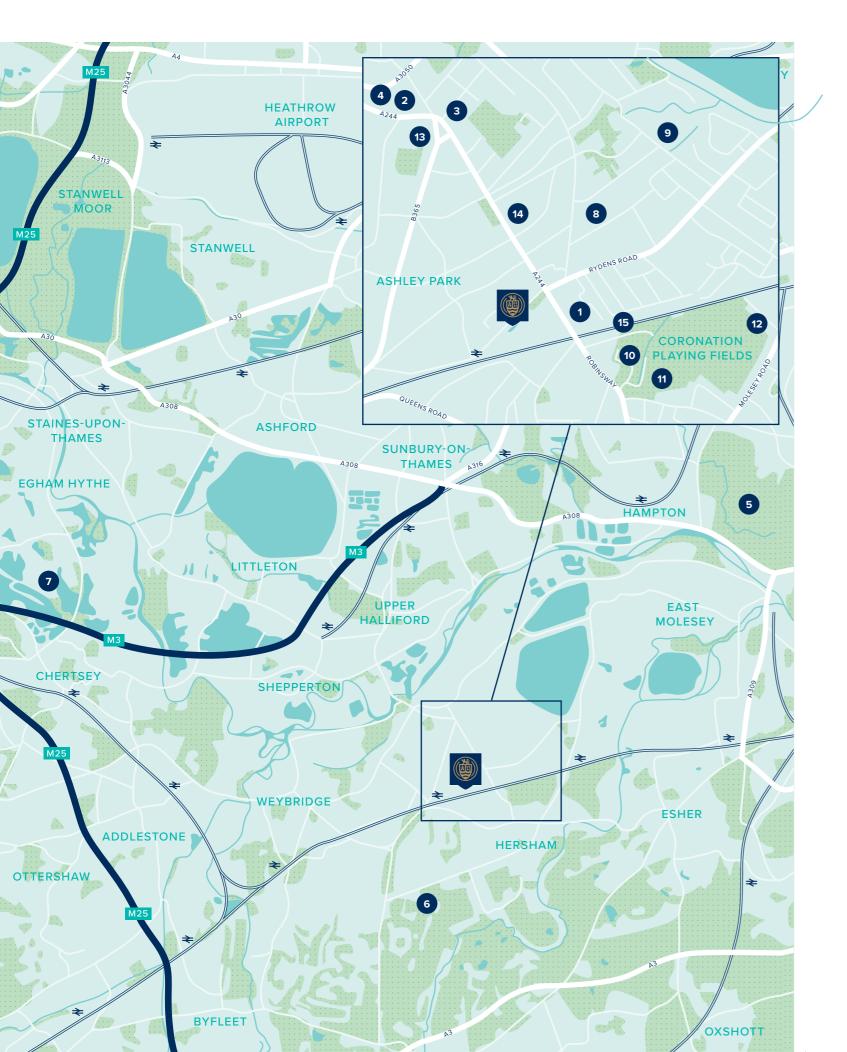

#### WELCOME TO LIFE IN SURREY

Whether it's shops, schools or leisure facilities, you'll find a wonderful choice available to you within a short distance of home.

#### Travel

With excellent road and rail connections at your fingertips, getting to work, school or enjoying days out is effortless.

Walton-on-Thames town centre -4 minutes' drive

Ŕ Walton-on-Thames train station – 5 minutes' walk

Hersham – 5 minutes' drive

₹ London Waterloo – 25 minutes (by train - from Walton-on-Thames)

Heathrow Airport – 22 minutes' drive

Choosing a new home here will mean you can experience everything this superb location has to offer. The Thames River Path means you can take a stroll along the banks and enjoy being close to nature, or you can relax on one of the many river boats that cruise up and down. For shoppers, you are just 20 minutes away from the centre of Walton-on-Thames, where you will find The Heart Shopping Centre, with more than 59 stores and restaurants, plus a library and a gym. One of the most popular places to catch up with friends or family for brunch is the 1955 Club, or, if you want more of an Italian-inspired meal, there is an excellent choice of Italian restaurants outside The Heart. Of course, one of the other advantages of this wonderful location is the excellent transport connections at your fingertips. Walton-on-Thames station is around 5 minutes away on foot, and provides services to London Waterloo in approximately 25 minutes. The M3 and M25 are easily accessible, and Heathrow Airport is just a 22 minute drive away.

Map locations are approximate. Some journey times include changes. Travel times are approximate only. Source: Google Maps. 1012172/October 2024.