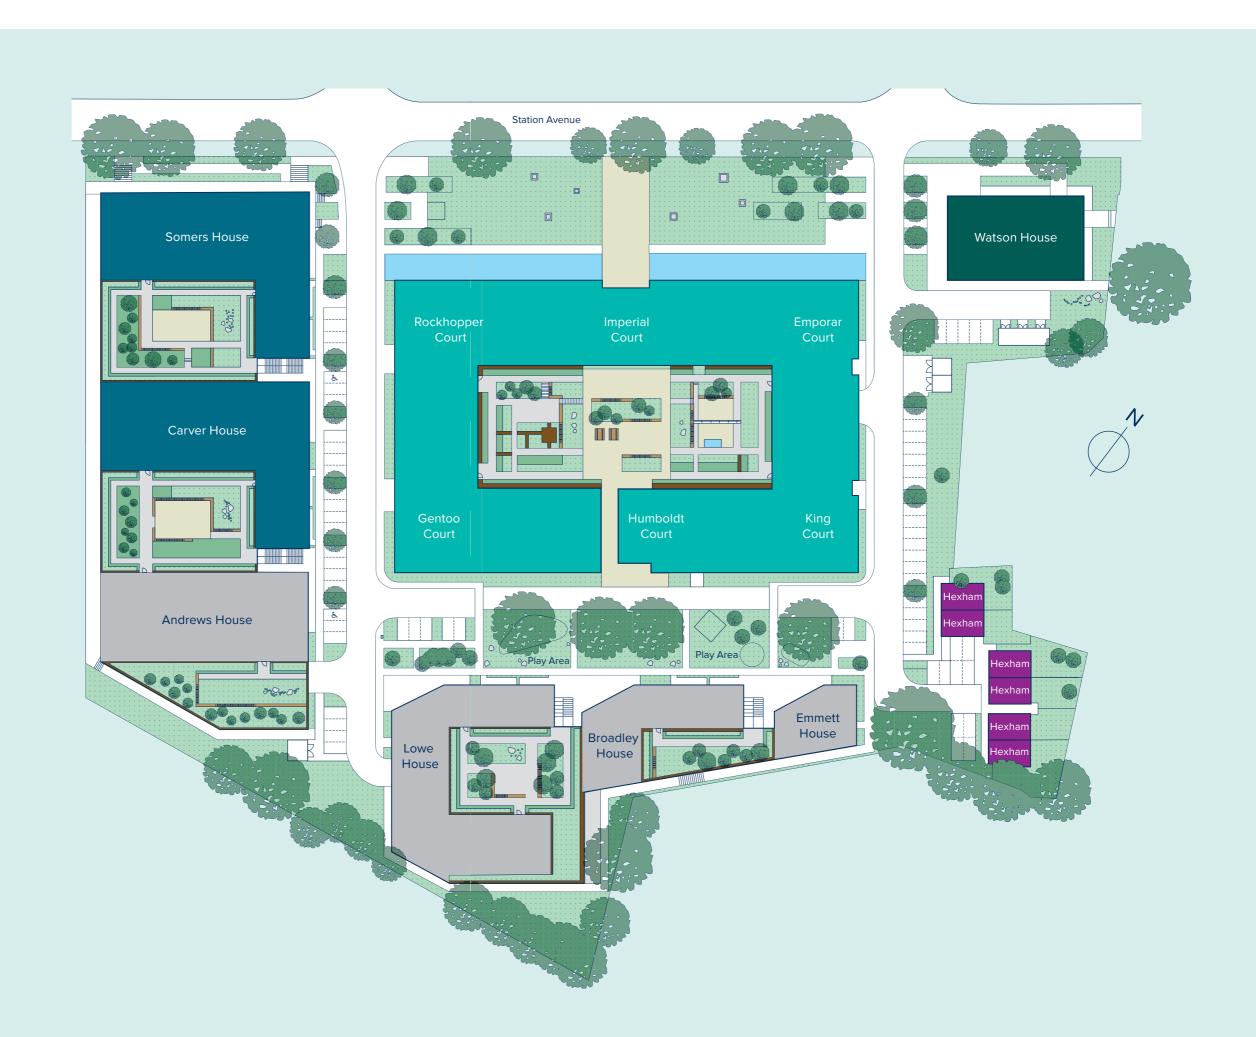

### WALTON COURT GARDENS DEVELOPMENT PLAN

A brand new collection of stunning 4 bedroom Townhouses at Walton Court Gardens.

4 BEDROOM TOWNHOUSES AVAILABLE

#### 1, 2 & 3 BEDROOM APARTMENTS

- Somers House
- Carver House
- Emporar Court
- Gentoo Court
- Humboldt Court
- Imperial Court
- King Court
- Rockhopper Court
- Watson House

#### 4 BEDROOM TOWNHOUSES

- Hexham
- Affordable and shared ownership homes
- Bollards
- & Disabled Parking Space
- Menhir sculpture
- Litter bin
- Please note: Landscaping between each block is at 1st floor level. Block H landscaping is at ground floor level.

#### DEVELOPMENT PLAN

#### Development Map/Site Plan

Please note, the digital illustrations are for illustration purposes only and any may not accurately depict elevation materials, gradients, landscaping or street furniture. Whilst every effort has been made to ensure that the information in this site map is correct and accurate at the time of creation, it may be subject to change and Crest Nicholson reserves the right to amend the layout of the development. The location of affordable homes is indicative only. The remaining homes on the development are available for open market sale (including multi-unit sales) to purchasers, who could be private individuals or another type of purchaser (for example local authorities, housing associations or other commercial landlords), and, therefore, the mix of tenures on a development may change. This site map does not in any way constitute or form any part of a contract of sale transfer or lease. Please ask a sales executive for further details. 1012172/October 2024.