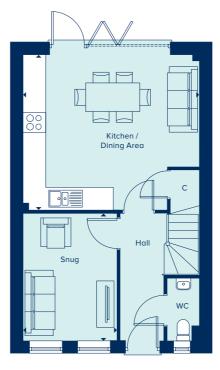

#### 4 BEDROOM TOWNHOUSE

| GROUND FLOOR<br>KITCHEN / DINING AREA |              | FIRST FLOOR   |  |
|---------------------------------------|--------------|---------------|--|
|                                       |              |               |  |
| SNUG                                  |              | BEDROOM 1     |  |
| 3.62m x 2.67m                         | 11'9" x 8'7" | 3.92m x 2.79m |  |

AC Airing Cupboard C Cupboard W Wardrobe

Please note, the digital illustrations are for illustration purposes only and any may not accurately depict elevation materials, gradients, landscaping or street furniture and may be subject to change. Whilst every effort has been made to ensure that the measurements and dimensions referred to in this brochure are an accurate reflection of the dimensions and measurements of the plots when built, the dimensions may vary from the measurements shown in the brochure are that y such variation shall be no greater than +/. Somm of the measurements referred to in the brochure. You are strongly advised, therefore, not to order any carpets, appliances or any other goods which depend on precise dimensions before carrying out an actual measurement within your reserved plot. Whilst every reasonable effort has been made to ensure that the information contained in this brochure is correct, it is designed specifically as a guide only and does not constitute or form any part of a contract of sale transfer or lease unless any point that you specifically want to rely on is confirmed in writing by Crest Nicholson and is referred to in the contract. Please ask a sales executive for further details. Crest Nicholson is a registered developer with the New Homes Quality Code. Please speak to a sales executive if you need further help with any marketing material including provision in another format. 1012172/Ocober 2024.