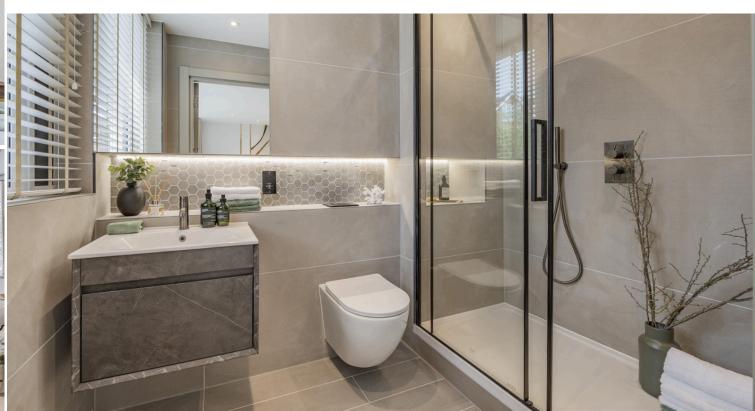

#### **BATHROOMS**

- Beautifully designed contemporary style bathrooms incorporating JTP fittings
- Wall hung WC with soft close seat
- Wall hung vanity unit with mixer tap
- Fitted bath with wall mounted thermostatic mixer and hand-held shower set to bath
- Clear glass opening bath screen and overhead shower
- Ceiling height mirror above the vanity basins
- Heated towel rail
- Porcelain wall tiles and wood effect floor tiles
- Porcelain patterned tiles in niches
- Brushed black taps and fittings
- Niches with feature LED lighting