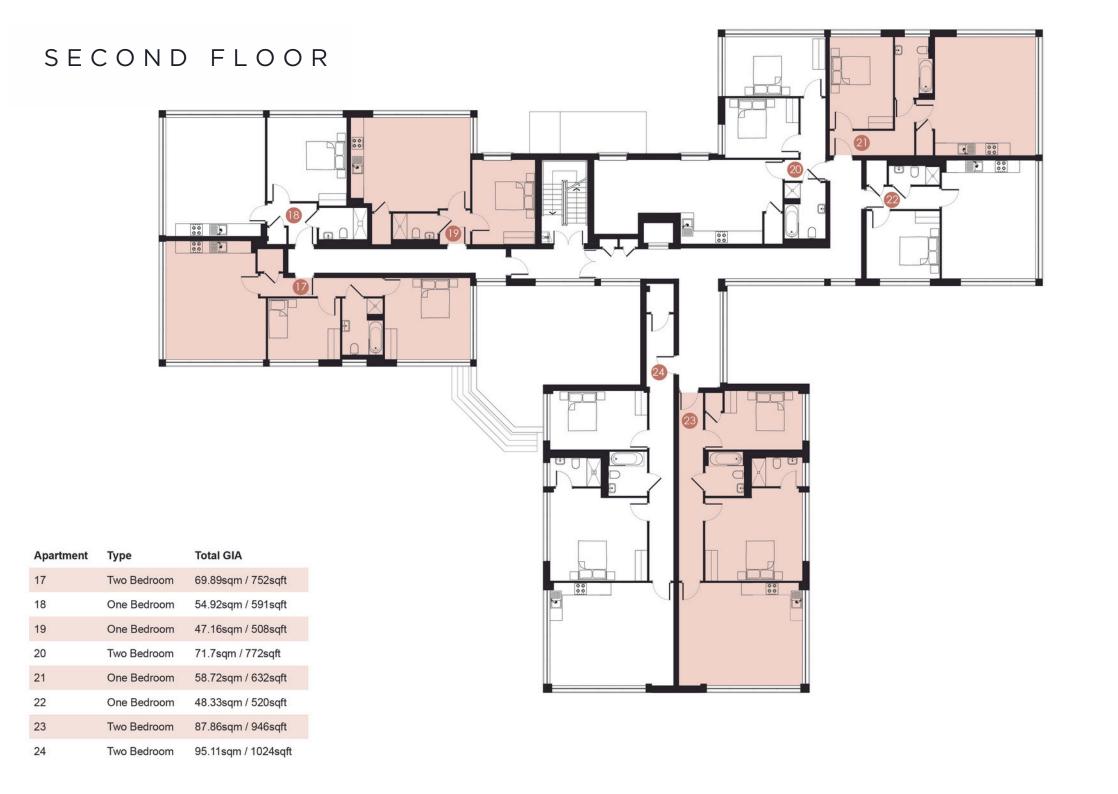

## THIRD FLOOR

| Apartment | Туре        | Total GIA          |
|-----------|-------------|--------------------|
| 25        | Two Bedroom | 69.89sqm / 752sqft |
| 26        | One Bedroom | 54.92sqm / 591sqft |
| 27        | One Bedroom | 47.16sqm / 508sqft |
| 28        | Two Bedroom | 71.7sqm / 772sqft  |
| 29        | One Bedroom | 58.72sqm / 632sqft |
| 30        | One Bedroom | 48.33sqm / 520sqft |