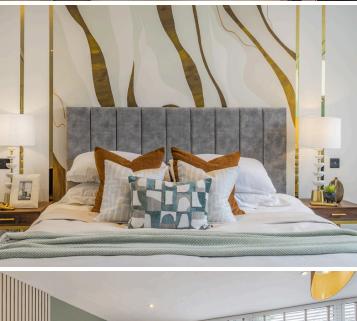

#### **INTERIOR FEATURES**

- European bespoke lacquered doors with horizontal grooving and matching architraves, black door handles
- Walls painted in matt neutral finish
- Engineered wood flooring to kitchen/living rooms and hallways
- Carpets to all bedrooms
- Porcelain fully tiled bathrooms