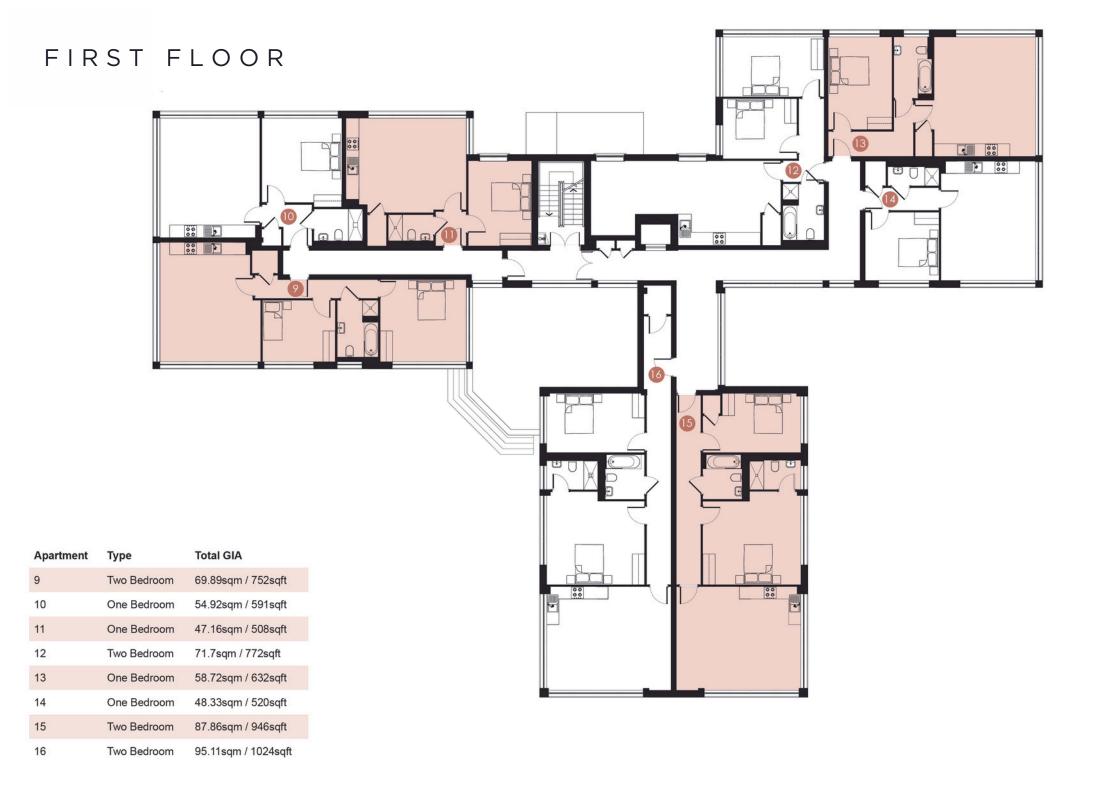

### ROSEMOUNT HOUSE

Introducing Rosemount House, an exclusive collection of 33 luxury apartments in West Byfleet. Set in a prime location, this development features one and two bedroom homes with stunning specifications and modern amenities. Residents benefit from secure entry with a video phone system, included parking and EV chargers. With beautifully designed interiors, luxury fitted kitchens and thoughtful details, these homes offer a sophisticated living experience. Located within West Byfleet's vibrant community, residents have easy access to local attractions and conveniences. Experience high-end living at Rosemount House, where every detail is carefully designed for a luxurious lifestyle.