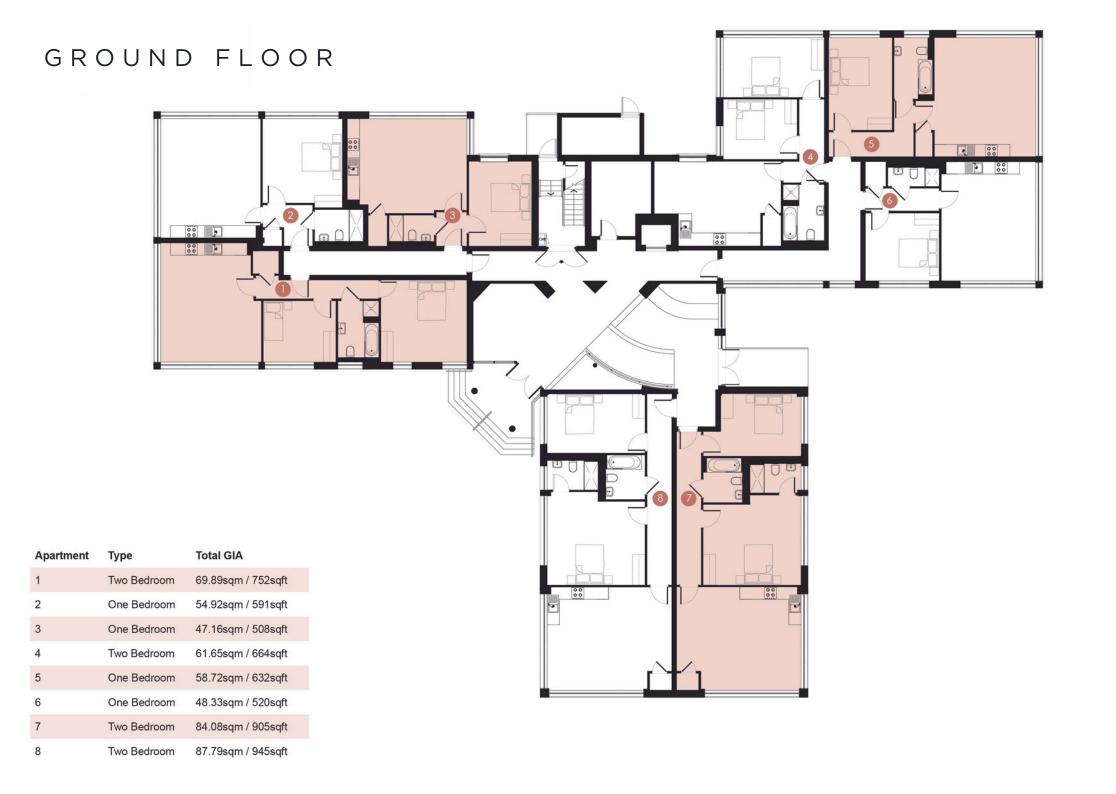

### ROSEMOUNT HOUSE

Introducing Rosemount House, an exclusive collection of 33 luxury apartments in West Byfleet. Set in a prime location, this development features one and two bedroom homes with stunning specifications and modern amenities. Residents benefit from secure entry with a video phone system, included parking and EV chargers. With beautifully designed interiors, luxury fitted kitchens and thoughtful details, these homes offer a sophisticated living experience. Located within West Byfleet's vibrant community, residents have easy access to local attractions and conveniences. Experience high-end living at Rosemount House, where every detail is carefully designed for a luxurious lifestyle.