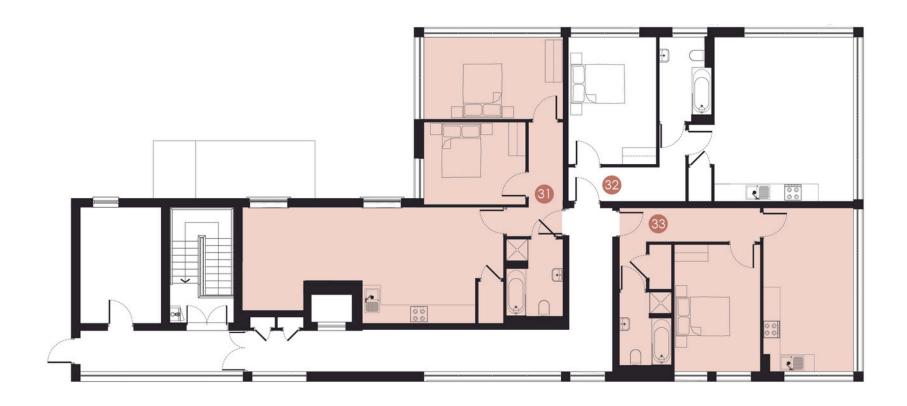

## FOURTH FLOOR

| Apartment | Type        | Total GIA          |
|-----------|-------------|--------------------|
| 31        | Two Bedroom | 71.7sqm / 772sqft  |
| 32        | One Bedroom | 58.72sqm / 632sqft |
| 33        | One Bedroom | 48.33sqm / 520sqft |