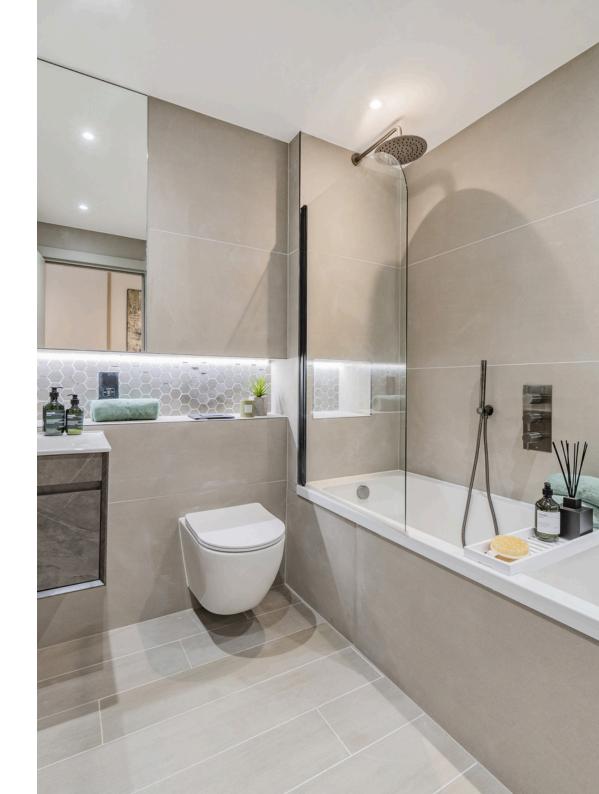

#### **BATHROOMS**

- Beautifully designed contemporary style bathrooms incorporating JTP fittings
- Wall hung WC with soft close seat
- Wall hung vanity unit with mixer tap
- Fitted bath with wall mounted thermostatic mixer and hand-held shower set to bath
- Clear glass opening bath screen and overhead shower
- Ceiling height mirror above the vanity basins
- Heated towel rail
- Porcelain wall tiles and wood effect floor tiles
- Porcelain patterned tiles in niches
- Brushed black taps and fittings
- Niches with feature LED lighting