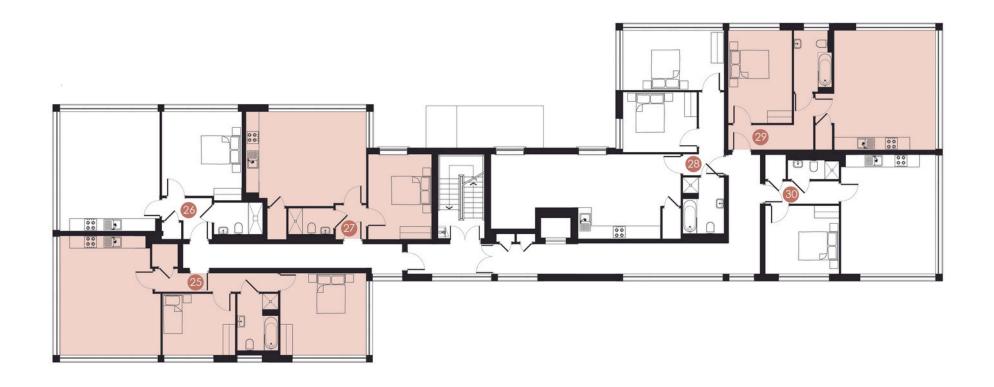

## THIRD FLOOR

| Apartment | Туре        | Total GIA          |
|-----------|-------------|--------------------|
| 25        | Two Bedroom | 69.89sqm / 752sqft |
| 26        | One Bedroom | 54.92sqm / 591sqft |
| 27        | One Bedroom | 47.16sqm / 508sqft |
| 28        | Two Bedroom | 71.7sqm / 772sqft  |
| 29        | One Bedroom | 58.72sqm / 632sqft |
| 30        | One Bedroom | 48.33sqm / 520sqft |