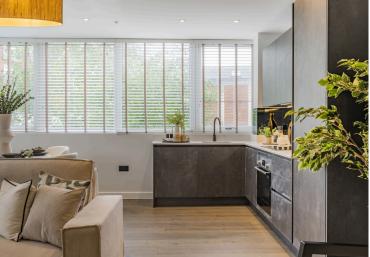

#### **KITCHENS**

- Contemporary styled German kitchens with handleless design and soft close doors
- Feature LED under wall unit lighting
- Quartz worktops with matching upstands, Blanco sinks, Reginox mixer tap and mirror splashback
- Integrated appliances including:
- Full height fridge/freezer
- Bosch oven and hob with extractor fan
- Dishwasher
- Washing machine