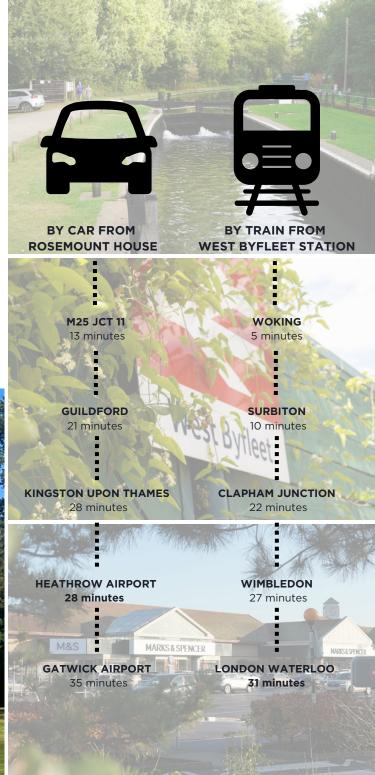

### WEST BYFLEET

Nestled in the heart of Surrey, West Byfleet offers a perfect blend of village charm and convenience. This vibrant community boasts fast travel links to London Waterloo, ideal for commuters seeking a seamless journey. Residents can enjoy leisurely canal walks and the nearby Nuffield Health, alongside a selection of lovely restaurants, cafes, a patisserie, Costa Coffee and boutiques. Nearby, Brooklands offers a large M&S and Tesco, ensuring shopping needs are easily met. With attractions like Topgolf nearby and charming pubs, West Byfleet provides delightful dining and recreational experiences. The nearby towns of Weybridge and Woking offer additional opportunities for socialising and leisure, making West Byfleet an ideal location for both work and relaxation.

## Seymours Estate Agents

sales@seymours-westbyfleet.co.uk 01932 354494 www.seymours-newhomes.co.uk

Please note: It is not possible in a brochure of this kind to do more than convey a general impression of the range, quality and variety of the properties on offer. The artists impressions, photographs, floor plans, configurations and layout are included for guidance only. The developer and agent therefore give notice to prospective purchasers that none of the material issued or depictions of any kind made on behalf of the developer and agent can be relied upon as an accurate description in relation to any particular or proposed apartment or development. The travel and train times mentioned in this document are sourced from trainline.com and Google Maps.