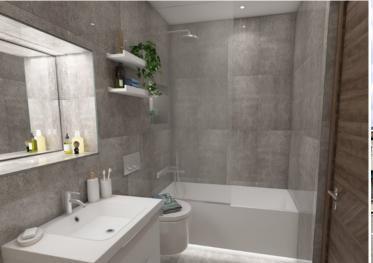

#### BATHROOMS AND ENSUITES

- Fully tiled walls and floors
- Back to wall WC
- White sanitary ware with chrome fittings
- High gloss white vanity unit with mixer tap
- Rainfall shower head plus secondary handheld head
- Bath/shower screen
- Heated towel rail
- Feature lighting

### **FLOORING**

- Wood effect flooring to living/dining room/kitchen
- Plush grey carpet fitted to bedroom
- Porcelain tiles in bathrooms