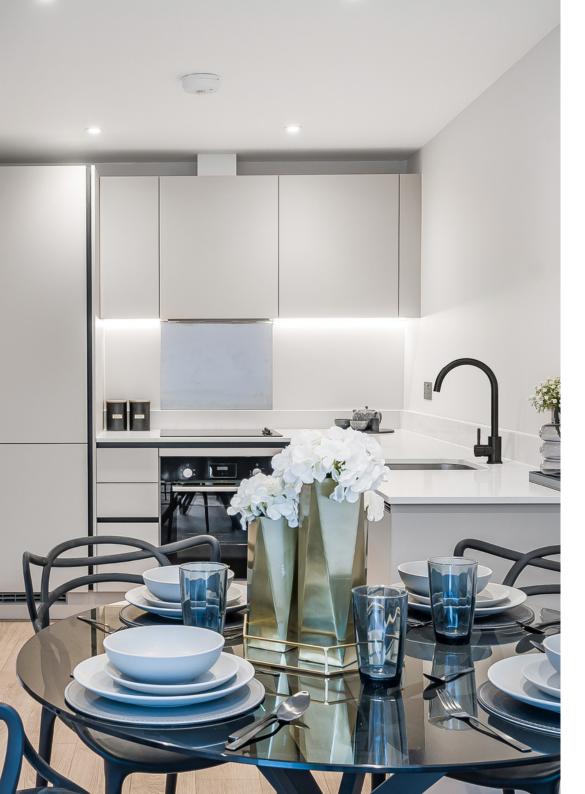

### **KITCHENS**

- Cashmere true handle-less German fitted kitchens with soft closure cupboards
- Stone worktops, black steel kitchen sink with black mixer tap
- Individually designed with fully integrated appliances to include:fridge/freezer, washer/dryer, dishwasher, electric hob, oven and extractor

#### BATHROOMS AND ENSUITES

- Fully tiled walls and floors
- Back to wall WC
- White sanitary ware with chrome fittings
- High gloss white vanity unit with mixer tap
- Rainfall shower head plus secondary handheld head
- Bath/shower screen
- Heated towel rail
- Feature lighting

### **FLOORING**

- Wood effect flooring to living/dining room/kitchen
- Plush grey carpet fitted to bedroom
- Porcelain tiles in bathrooms