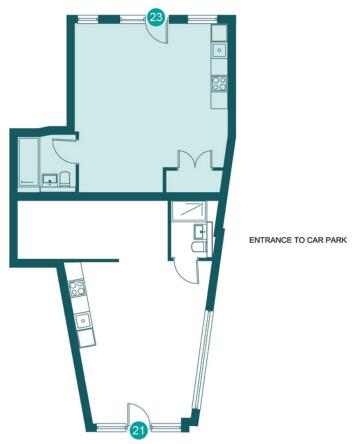

## GROUND FLOOR

| Apartment | Туре        | Total GIA           | Apartment | Туре   | Total GIA           |
|-----------|-------------|---------------------|-----------|--------|---------------------|
| 1         | Studio      | 38.8sqm / 417.7sqft | 21        | Studio | 38.3sqm / 412.3sqft |
| 2         | Studio      | 39.1sqm / 420.9sqft | 23        | Studio | 37.5sqm / 403.7sqft |
| 3         | One Bedroom | 39.1sqm / 420.9sqft |           |        |                     |
| 4         | One Bedroom | 52.5sqm / 565.1sqft |           |        |                     |
| 5         | One Bedroom | 50.1sqm / 539.3sqft |           |        |                     |