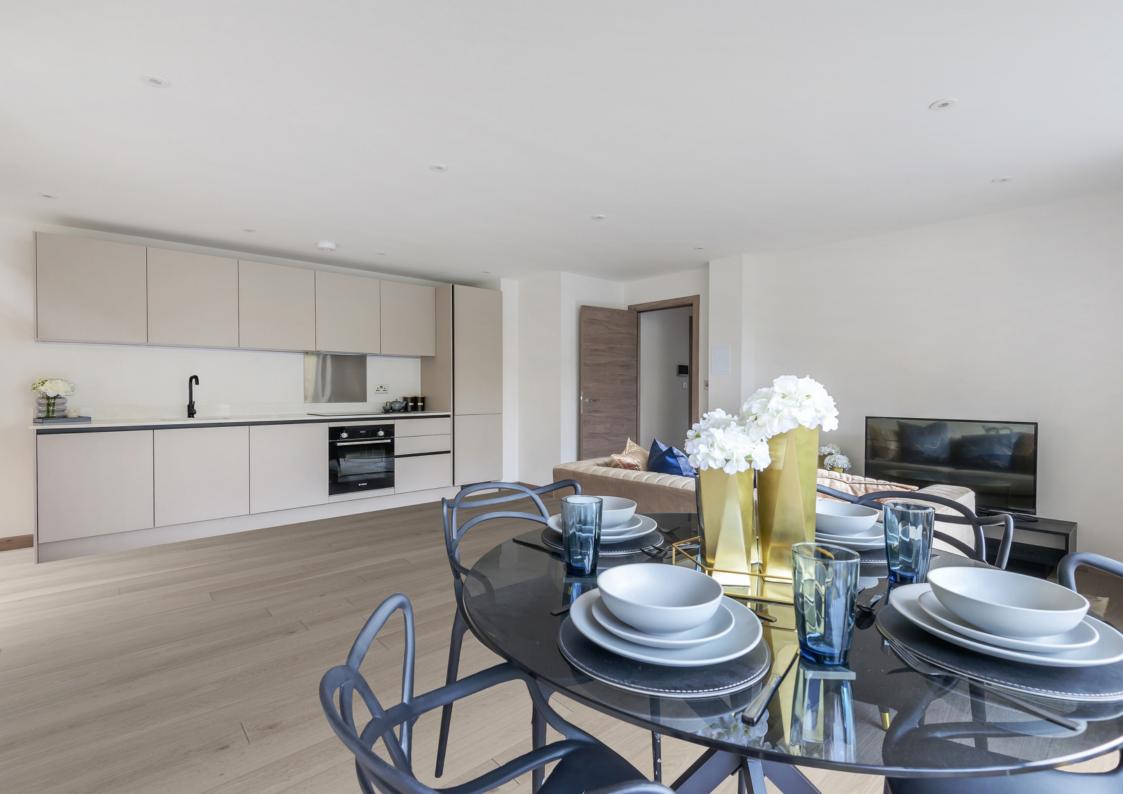

## ABOUT BRIDGE HOUSE

Introducing a prestigious collection of 21 luxurious apartments, poised at the heart of the vibrant town of Leatherhead in Surrey. This exclusive development encapsulates the epitome of refined urban living, blending contemporary design with timeless elegance. Each apartment has been meticulously crafted to exude sophistication and offer an unparalleled level of comfort. Expansive living spaces flooded with natural light create an atmosphere of serenity, while high-end finishes and exquisite attention to detail showcase a commitment to uncompromising quality. Nestled within this coveted location, residents will enjoy seamless access to an array of amenities, including fine dining, upscale boutiques, and picturesque green spaces. Welcome to a haven of opulence in the centre of Leatherhead.

### **KITCHENS**

- Cashmere true handle-less German fitted kitchens with soft closure cupboards
- Stone worktops, black steel kitchen sink with black mixer tap
- Individually designed with fully integrated appliances to include:fridge/freezer, washer/dryer, dishwasher, electric hob, oven and extractor

### **FLOORING**

- Wood effect flooring to living/dining room/kitchen
- Plush grey carpet fitted to bedroom
- Porcelain tiles in bathrooms