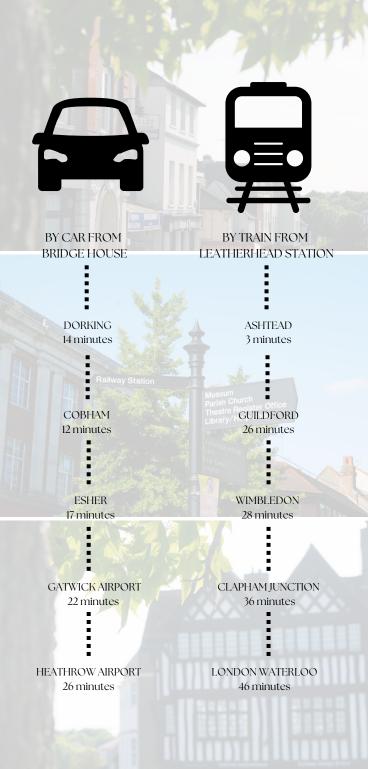

history, natural beauty, and modern conveniences. Surrounded by rolling hills and verdant landscapes, this charming town offers a serene escape from the bustling city life. Leatherhead's rich heritage is showcased in its stunning architecture, exemplified by the magnificent St. Mary and St. Nicholas Church, which dates back to the 11th century. The town centre of Leatherhead exudes a vibrant atmosphere, featuring a diverse array of boutique shops, inviting restaurants, and cosy cafes. Whether you're in search of unique treasures, delectable cuisine, or a leisurely spot to unwind, Leatherhead has it all. Nature enthusiasts can explore the nearby enchanting landscapes of Box Hill, an Area of Outstanding Natural Beauty, or take a peaceful stroll along the tranquil banks of the River Mole.





## GROUND FLOOR

| Apartment | Туре        | Total GIA           | Apartment | Туре   | Total GIA           |
|-----------|-------------|---------------------|-----------|--------|---------------------|
| 1         | Studio      | 38.8sqm / 417.7sqft | 21        | Studio | 38.3sqm / 412.3sqft |
| 2         | Studio      | 39.1sqm / 420.9sqft | 23        | Studio | 37.5sqm / 403.7sqft |
| 3         | One Bedroom | 39.1sqm / 420.9sqft |           |        |                     |
| 4         | One Bedroom | 52.5sqm / 565.1sqft |           |        |                     |
| 5         | One Bedroom | 50.1sqm / 539.3sqft |           |        |                     |





# FIRST FLOOR

| Apartment | Туре        | Total GIA           | Apartment | Туре        | Total GIA           |
|-----------