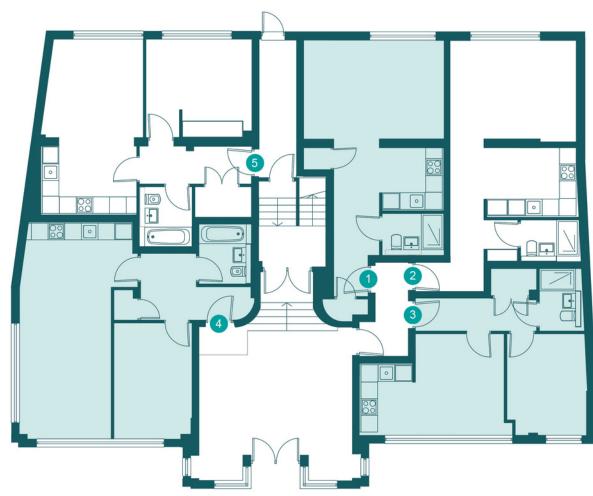

## GROUND FLOOR

| Apartment | Туре        | Total GIA           | Apartment | Туре   | Total GIA           |
|-----------|-------------|---------------------|-----------|--------|---------------------|
| 1         | Studio      | 38.8sqm / 417.7sqft | 21        | Studio | 38.3sqm / 412.3sqft |
| 2         | Studio      | 39.1sqm / 420.9sqft | 23        | Studio | 37.5sqm / 403.7sqft |
| 3         | One Bedroom | 39.1sqm / 420.9sqft |           |        |                     |
| 4         | One Bedroom | 52.5sqm / 565.1sqft |           |        |                     |
| 5         | One Bedroom | 50.1sqm / 539.3sqft |           |        |                     |