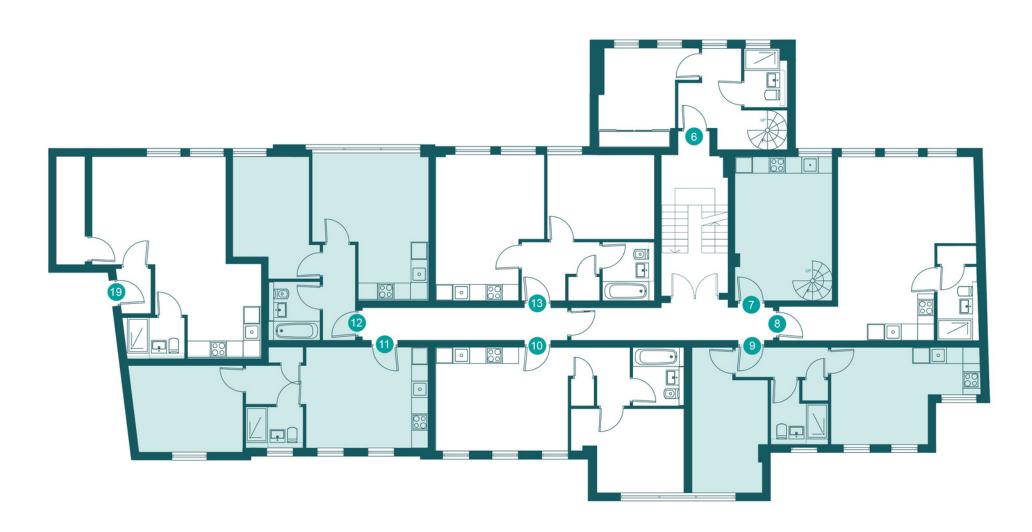

# FIRST FLOOR

| Apartment | Туре        | Total GIA           | Apartment | Туре        | Total GIA           |
|-----------|-------------|---------------------|-----------|-------------|---------------------|
| 6         | One Bedroom | 46.3sqm / 498.4sqft | 11        | One Bedroom | 37.0sqm / 398.3sqft |
| 7         | One Bedroom | 37.7sqm / 405.8sqft | 12        | One Bedroom | 40.9sqm / 440.2sqft |
| 8         | Studio      | 37.1sqm / 399.3sqft | 13        | One Bedroom | 42.6sqm / 548.6sqft |
| 9         | One Bedroom | 38.6sqm / 415.4sqft | 19        | Studio      | 37.0sqm / 398.3sqft |
| 10        | One Bedroom | 39.9sqm / 423.1sqft |           |             |                     |