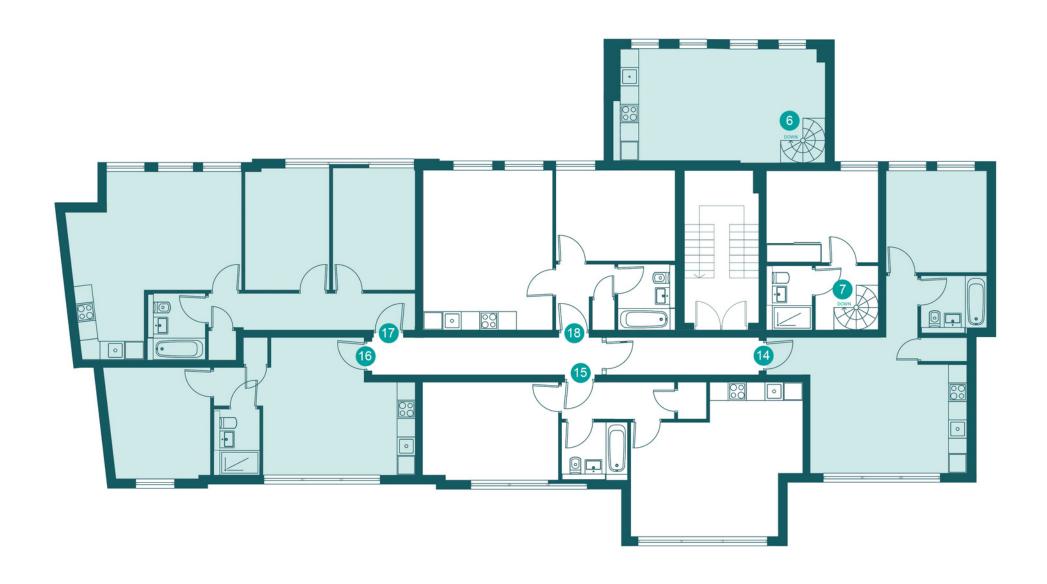

# SECOND FLOOR

| Apartment | Туре        | Total GIA           |
|-----------|-------------|---------------------|
| 14        | One Bedroom | 40.1sqm / 431.7sqft |
| 15        | One Bedroom | 46.6sqm / 501.7sqft |
| 16        | One Bedroom | 38.3sqm / 421.3sqft |
| 17        | Two Bedroom | 61.9sqm / 666.3sqft |
| 18        | One Bedroom | 42.9sqm / 461.8sqft |